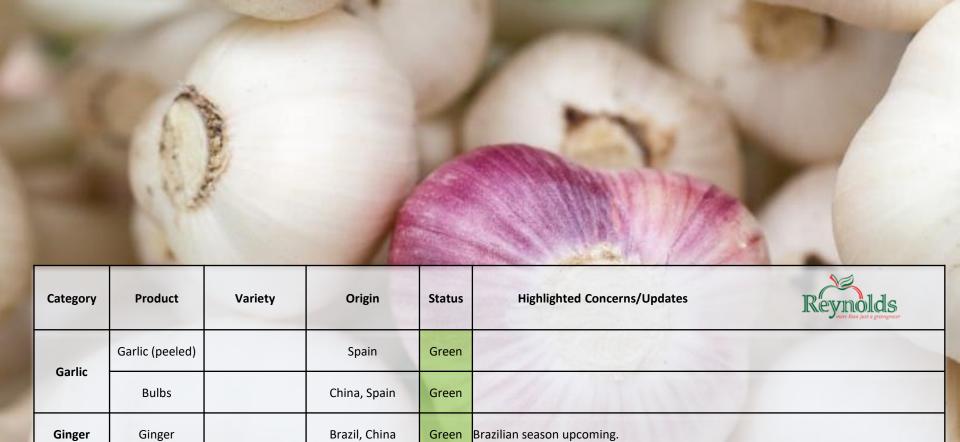

anish. |
|            | Turmeric                |                | India, Peru                                     | Amber  | Wet weather at source in India, Peru end of this we    | eek                  |
|            | Lemon Grass             | Lemon          | Kenya, Morocco                                  | Green  |                                                        |                      |
|            | Chestnuts Vac<br>Pack   |                | France                                          | Green  |                                                        |                      |
|            | Sweetcorn Vac<br>Pack   |                | Spain                                           | Green  |                                                        | No. of the second    |







| Category  | Product      | Variety               | Origin          | Status | Highlighted Concerns/Updates | Reynolds          |
|-----------|--------------|-----------------------|-----------------|--------|------------------------------|-------------------|
| 100       | Mix          | City of               | Various         | Green  |                              | All solls         |
| 1         |              | Dried Cep             | Various         | Green  |                              |                   |
|           | Wild         | 4                     | Various         | Green  |                              |                   |
|           | 1            | Shitake               | Spain           | Green  |                              |                   |
| 710