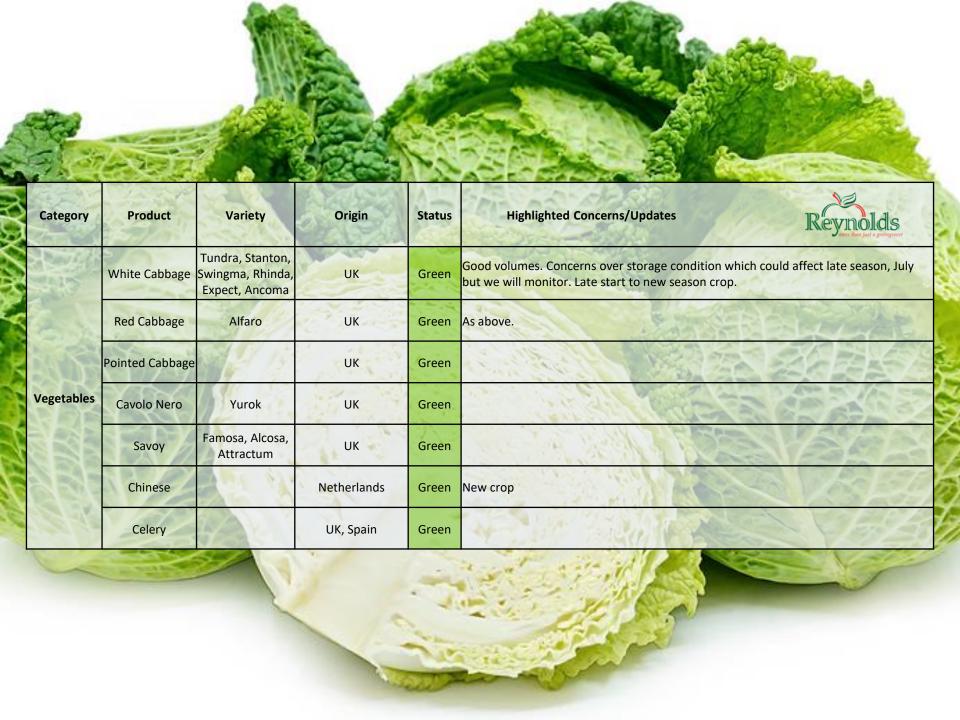

|
|            | Butternut     |                                       | South Africa                | Green  | Switching to northern hemisphere.                                                     |
|            | Leeks         | A.                                    | Belgium,<br>Netherlands, UK | Green  | Strong demand due to the current weather conditions. Quality is generally good.       |
|            | Kale          | Darkibor,<br>Blueridge,<br>Oldenbor   | UK                          | Green  |                                                                                       |
|            | Kohlrabi      | V 3156                                | Germany                     | Green  |                                                                                       |





| Category   | Product                 | Variety        | Origin                                          | Status | Highlighted Concerns/Updates                           | Reynolds             |
|------------|-------------------------|----------------|-------------------------------------------------|--------|--------------------------------------------------------|----------------------|
|            | Tender stem<br>Broccoli | Inspiration F1 | Kenya, UK                                       | Green  |                                                        |                      |
|            | Asparagus               |                | Peru                                            | Amber  | Lower availabi <mark>lity of</mark> XL.                |                      |
|