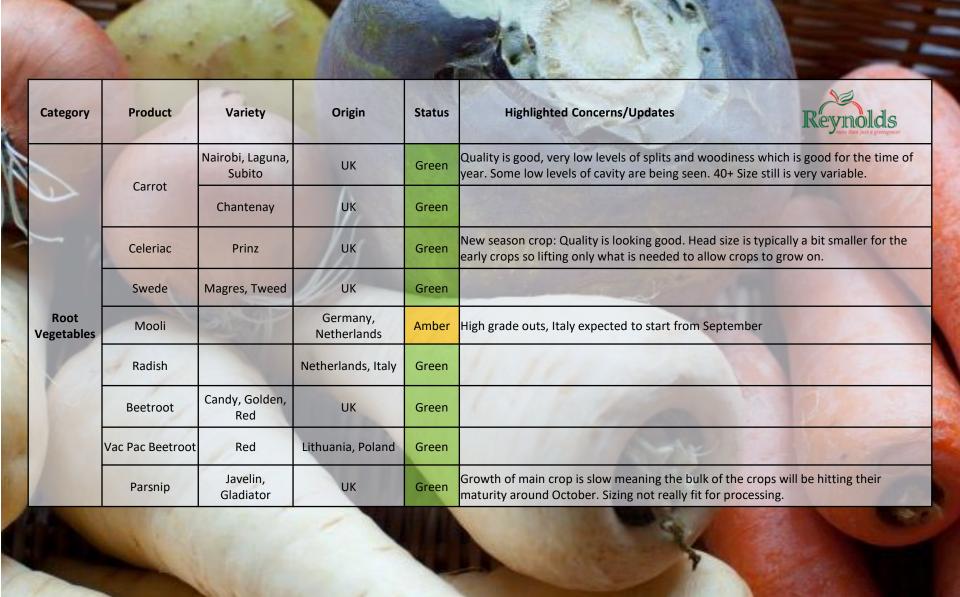

|
|            | Butternut     |                                       | South Africa                | Green  | Switching to northern hemisphere.                                                     |
|            | Leeks         | A.                                    | Belgium,<br>Netherlands, UK | Green  | Strong demand due to the current weather conditions. Quality is generally good.       |
|            | Kale          | Darkibor,<br>Blueridge,<br>Oldenbor   | UK                          | Green  |                                                                                       |
|            | Kohlrabi      | V 3156                                | Germany                     | Green  |                                                                                       |





| Category   | Product                 | Variety        | Origin                                          | Status | Highlighted Concerns/Updates                           | Reynolds             |
|------------|-------------------------|----------------|-------------------------------------------------|--------|--------------------------------------------------------|----------------------|
|            | Tender stem<br>Broccoli | Inspiration F1 | Kenya, UK                                       | Green  |                                                        |                      |
|            | Asparagus               |                | Peru                                            | Amber  | Lower availabi <mark>lity of</mark> XL.                |                      |
|