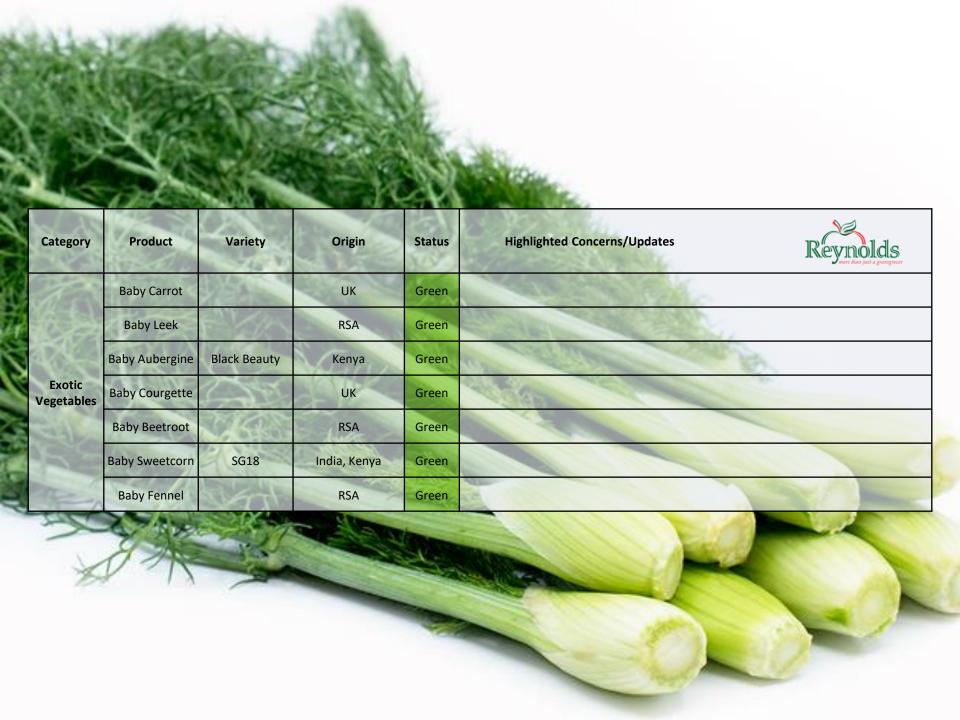

Spanish. |
|            | Turmeric                |                | India, Peru                                     | Amber  | Wet weather at source in India, Peru end of this we    | eek                  |
|            | Lemon Grass             | Lemon          | Kenya, Morocco                                  | Green  |                                                        |                      |
|            | Chestnuts Vac<br>Pack   |                | France                                          | Green  |                                                        |                      |
|            | Sweetcorn Vac<br>Pack   |                | Spain                                           | Green  |                                                        | No. of the second    |







| Category  | Product      | Variety               | Origin          | Status | Highlighted Concerns/Updates | Reynolds          |
|-----------|--------------|-----------------------|-----------------|--------|------------------------------|-------------------|
| 100       | Mix          | City of               | Various         | Green  |                              | All solls         |
| 1         |              | Dried Cep             | Various         | Green  |                              |                   |
|           | Wild         | 4                     | Various         | Green  |                              |                   |
|           | 1            | Shitake               | Spain           | Green  |                              |                   |
| 710