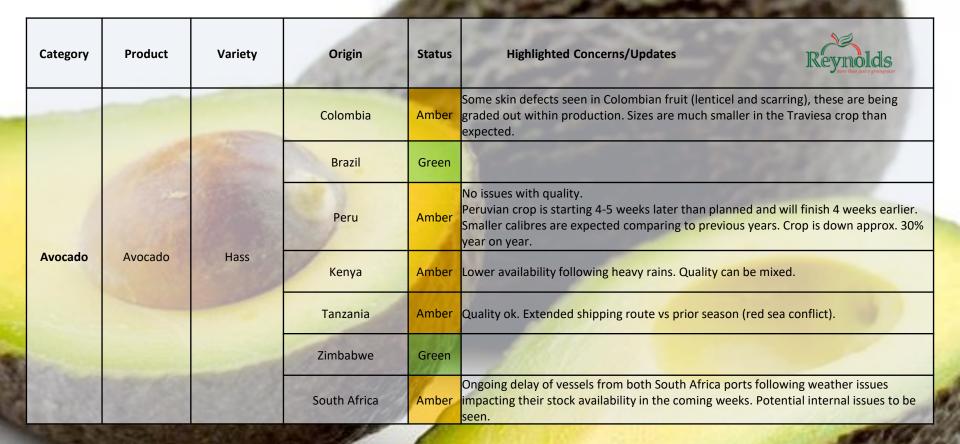

## Crop Report

24<sup>th</sup> May 2024

Talk to us today

@ 01992 809200

🖄 info@reynolds-cs.com

o @reynoldsfood

in Reynolds Catering Supplies Ltd

| Category   | Product             | Variety            | Origin                                 | Status | Highlighted Concerns/Updates                                                                    |
|------------|---------------------|--------------------|----------------------------------------|--------|-------------------------------------------------------------------------------------------------|
|            | Tomatoes<br>(round) | Ustica             | Belgium,<br>Netherlands                |        | Morocco & Spain now virtually finished.<br>Holland: volumes increasing. Quality generally good. |
|            | Tomatoes (beef)     | Venecia,<br>Maximo | Bel <mark>g</mark> ium,<br>Netherlands | Green  | Steady availability.                                                                            |
|            | Tomatoes (plum)     | Caniles            | Belgium,<br>Netherlands                | Green  | Steady availability.                                                                            |
|            | Tomatoes (vine)     | Barbarela          | Belgium,<br>Netherlands, UK            | Green  | Improving yields from all sources.                                                              |
|            | Cherry Vine         |                    | Belgium,<br>Netherlands, UK            | Green  | Adequate availability from Holland. Belgium and UK volumes improving.                           |
| Glasshouse | Cherry              | Genio              | Netherlands, Spain                     | Green  | Good availability. Yields easing back slightly.                                                 |
|            | INCA                | Various            | IOW                                    | Green  |                                                                                                 |
|            | Baby Plum           | Orange & Red       | Netherlands, IOW                       | Green  |                                                                                                 |
|            | вару Риш            | Lemonstar          | IOW                                    | Green  |                                                                                                 |
|            | Marzanino           | San Marzanino      | IOW                                    | Green  |                                                                                                 |
|            | Heirloom            | Ox Heart           | IOW                                    | Green  |                                                                                                 |